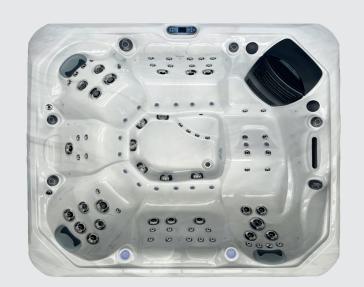

#### **FEATURED JETS**

84 Total Jets

4 x 5 inch Jets

18 x 3.5 inch Jets

62 x 2 inch Jets

# **FEATURES**

| People                     | 8                       |
|----------------------------|-------------------------|
| Dimensions                 | 2600 x 2200 x 940 mm    |
| Seat layout                | 7 seats + 1 lounger     |
| LED Lighting               | ✓ Premium               |
| Music                      | Bluetooth               |
| Ozone                      | ✓                       |
| Insulation                 | Platinum Premium Shield |
| Electrical Supply Required | 32 AMP                  |
| Heater                     | 3kw                     |
| Pumps                      | 3 x 2 HP                |
| Air Blower                 | 1 x 1 HP                |
| Circulation Pump           | 1 x 0.53 HP             |